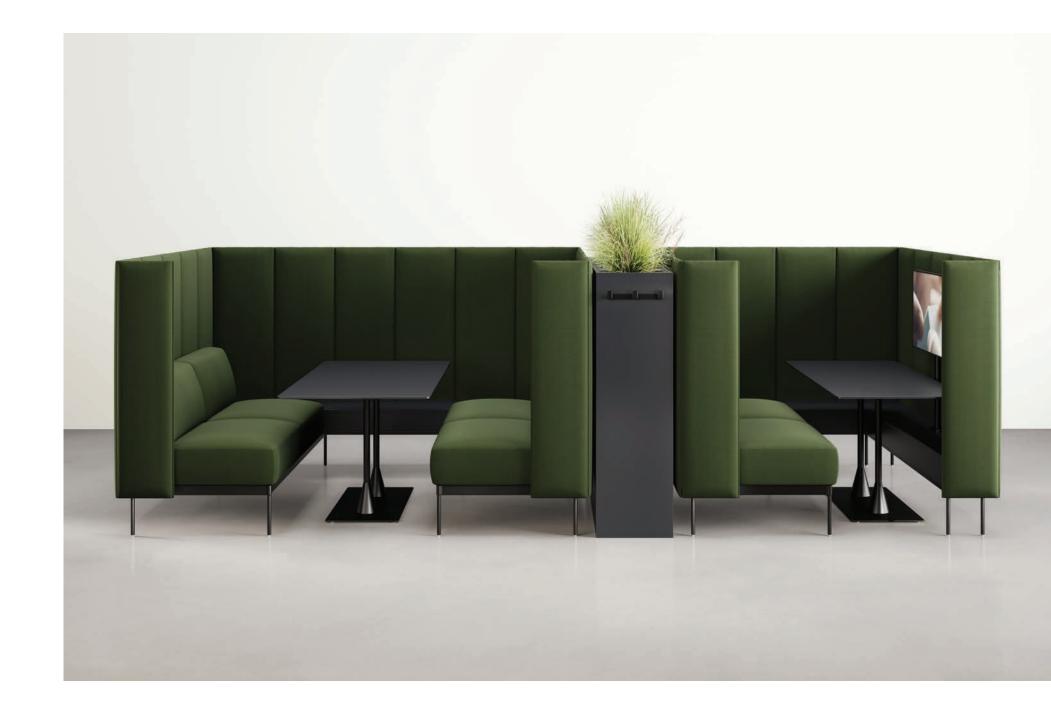

### **Ambi**

BUILT FOR THE WAY WE WORK.

In partnership with Gensler, we designed Ambi to bring people together—on screen or in real life—with one smart, modular booth system. Inspired by ambiance, its name reflects its ability to shape both the mood and function of your space. Soft panels help quiet the noise, while built-in tech makes video calls and presentations feel effortless. Whether it's a solo booth or a relaxed team hub, Ambi turns heads—and transitional spaces—into comfortable, high-performing environments that work beautifully.

# Preconfigured layouts to get you started

With six smart, ready-to-go Ambi layouts—including lounges, booths, workstations, and a media wall—planning your space just got easier. Ambi offers extensive options to make each setup your own: choose from 24 powder coat frame colors, six laminate finishes, three wood veneers, two screen heights, and dual-fabric upholstery.

#### Prefer to build from scratch?

Ambi's modular components let you customize your own layout—for a solution as unique as your space.

LOUNGE

**WORK LOUNGE** 

SINGLE BOOTH

DOUBLE BOOTH

WORKSTATION

MEDIA WALL