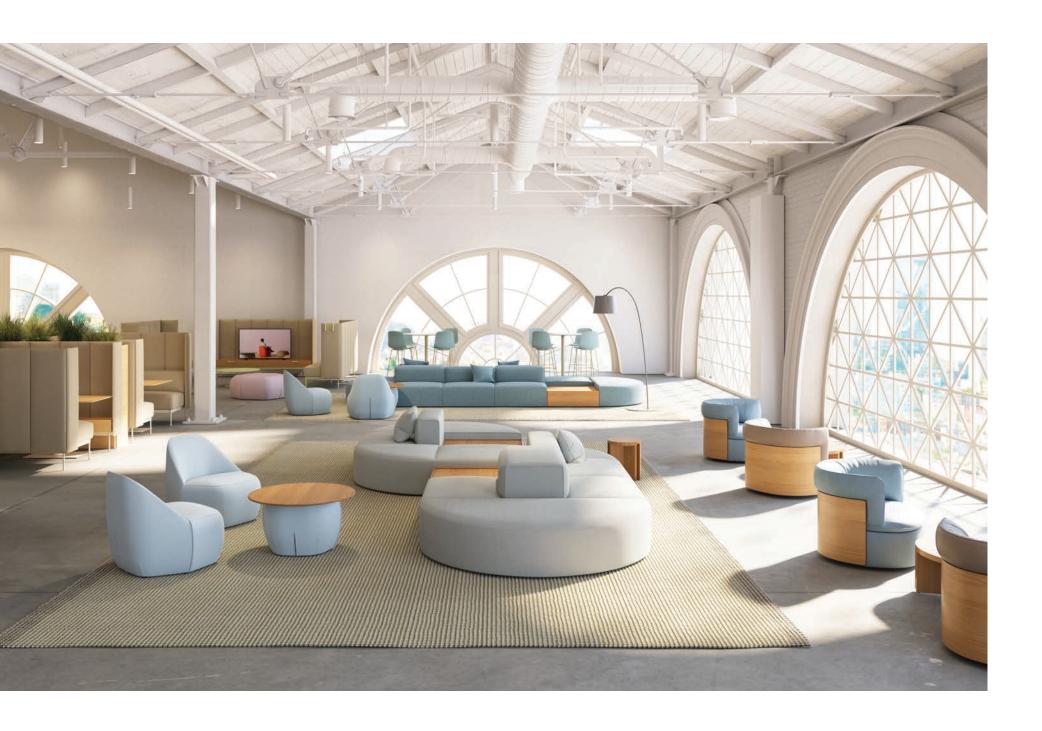

### Yoom

MAKE YOURSELF COMFORTABLE.

Meet Yoom—a lounge collection that's as easygoing as it is design-forward. With its soft curves, plush comfort, and effortless modularity, Yoom invites you to sit back, stretch out, or gather 'round—whatever the moment calls for.

Each piece is purposefully proportioned and meticulously upholstered for a sit that feels just right. And here's the best part: Yoom doesn't just fit your space, it flexes with it. Arrange it. Rearrange it. Mix and match elements to suit your mood or your floorplan. Soft. Simple. Totally customizable.