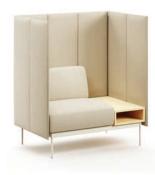

### **Ambi**

BUILT FOR THE WAY WE WORK.

In partnership with Gensler, we designed Ambi to bring people together—on screen or in real life—with one smart, modular booth system. Inspired by ambiance, its name reflects its ability to shape both the mood and function of your space. Soft panels help quiet the noise, while built-in tech makes video calls and presentations feel effortless. Whether it's a solo booth or a relaxed team hub, Ambi turns heads—and transitional spaces—into comfortable, high-performing environments that work beautifully.

# Preconfigured layouts to get you started

With six smart, ready-to-go Ambi layouts—including lounges, booths, workstations, and a media wall—planning your space just got easier. Ambi offers extensive options to make each setup your own: choose from 24 powder coat frame colors, six laminate finishes, three wood veneers, two screen heights, and dual-fabric upholstery.

#### Prefer to build from scratch?

Ambi's modular components let you customize your own layout—for a solution as unique as your space.

LOUNGE

**WORK LOUNGE** 

SINGLE BOOTH

DOUBLE BOOTH

WORKSTATION

MEDIA WALL

#### 2. Space for Stuff

Even your bag has a seat. Built-in ledges keep it off the floor and right where you want it—because thoughtful design should think of everything.