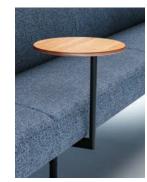

#### 6. Tables that Know Better

Cala tables are a perfect fit for Ambi—just the right height at 27.5". With a 26" depth, they work smoothly with monitors in single booth and workstation setups.

#### MORE THAN MEETS THE SURFACE.

The Cala Table Collection pairs sleek, minimal design with everyday versatility. With options like coffee, side, laptop, and café tables, it fits right in—whether it's a lounge, workspace, or café. A thin-profile stem base and low-profile metal plate let it slide easily under modular seating, keeping things functional without getting in the way.

# The perfect power couple

AMBI BOOTH & CALA TABLE.

Cala tables were made to team up with Ambi. At 27.5" high, they're the ideal height for comfortable booth seating. With 24 powder coat finishes to choose from and options like solid wood, veneer, laminate, or Caesarstone, you can mix and match to suit any space—style, comfort, and function all in one.