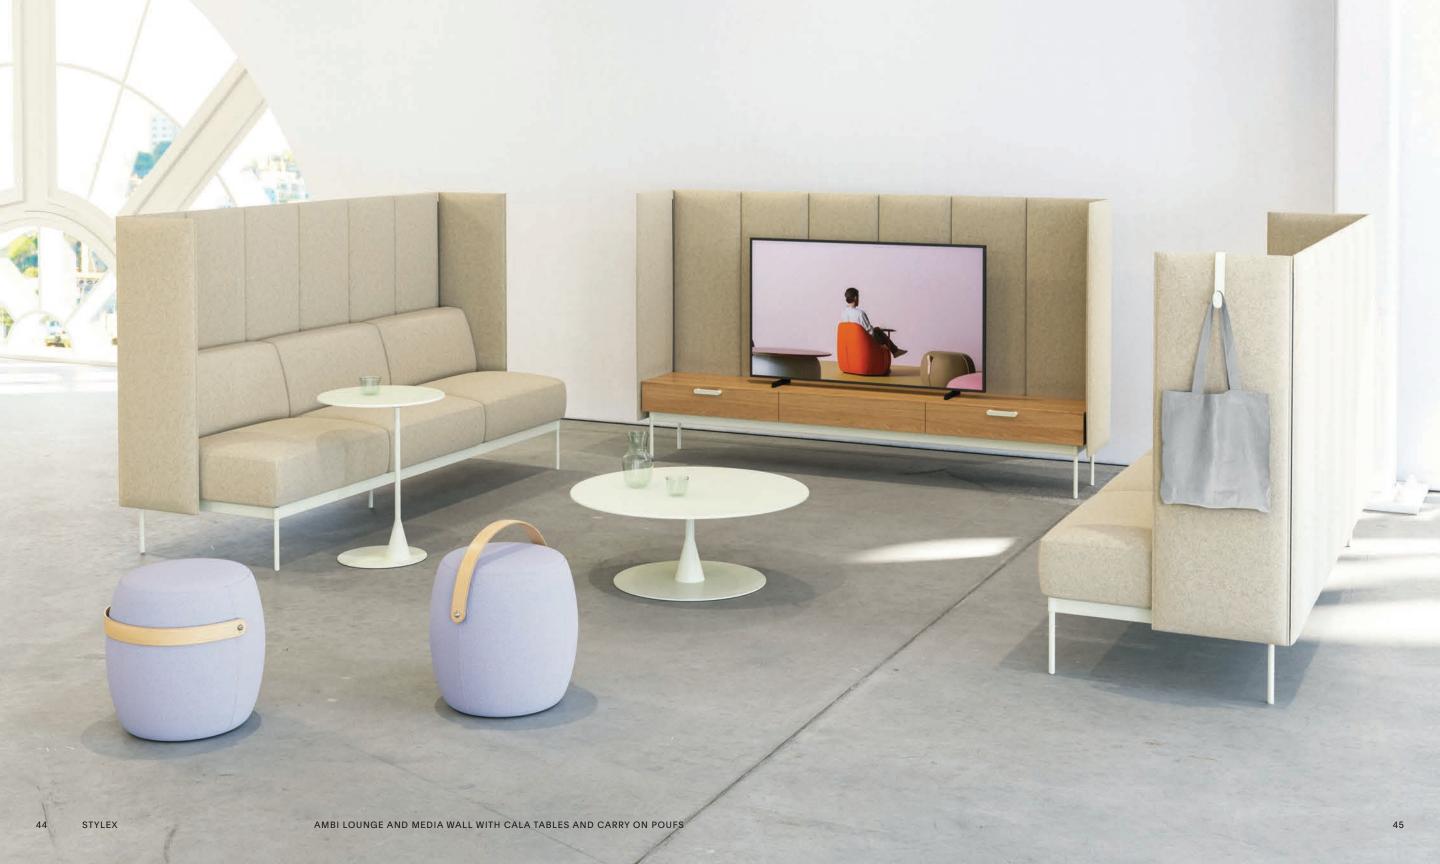

### **Ambi**

BUILT FOR THE WAY WE WORK.

In partnership with Gensler, we designed Ambi to bring people together—on screen or in real life—with one smart, modular booth system. Inspired by ambiance, its name reflects its ability to shape both the mood and function of your space. Soft panels help quiet the noise, while built-in tech makes video calls and presentations feel effortless. Whether it's a solo booth or a relaxed team hub, Ambi turns heads—and transitional spaces—into comfortable, high-performing environments that work beautifully.

# Preconfigured layouts to get you started

With six smart, ready-to-go Ambi layouts—including lounges, booths, workstations, and a media wall—planning your space just got easier. Ambi offers extensive options to make each setup your own: choose from 24 powder coat frame colors, six laminate finishes, three wood veneers, two screen heights, and dual-fabric upholstery.

#### 6. Tables that Know Better

Cala tables are a perfect fit for Ambi—just the right height at 27.5". With a 26" depth, they work smoothly with monitors in single booth and workstation setups.

## **Carry On**

YOU'LL WANT TO TAKE IT EVERYWHERE.

It's so—dare we say—fun. But also, seriously useful. Carry On, designed by Mattias Stenberg for Offecct, is that clever little piece you didn't know you needed. Extra seat? Check. Side table? Yes. Bold accent? Absolutely. It goes wherever you need it, thanks to a sleek leather handle.