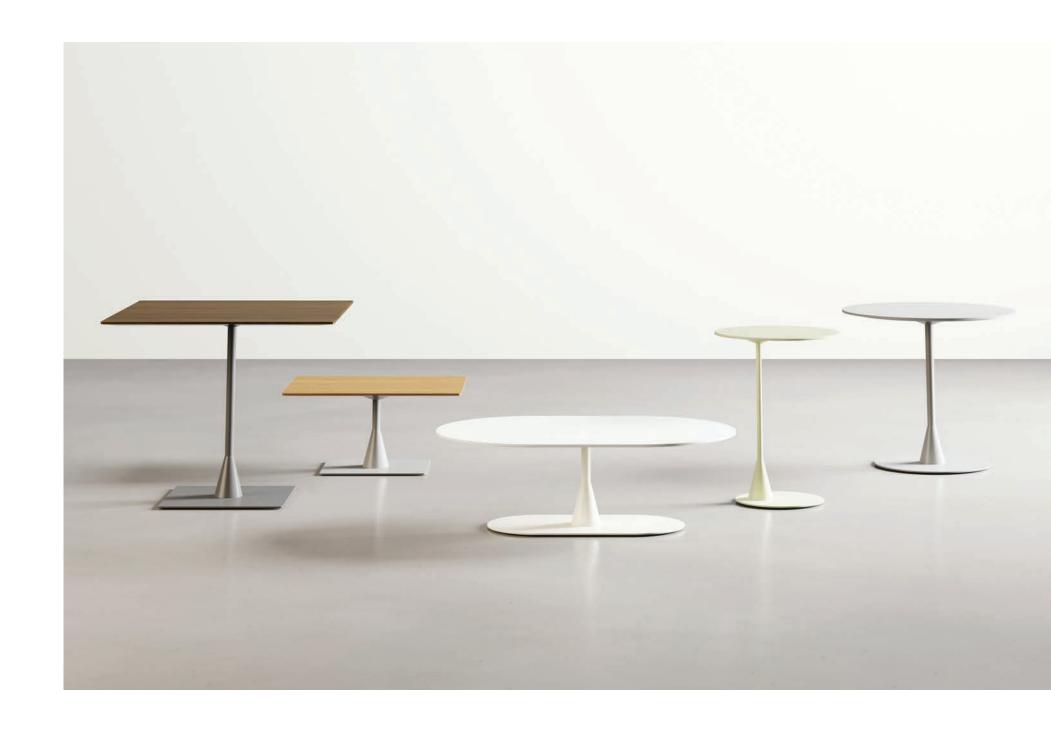

### Cala

#### MORE THAN MEETS THE SURFACE.

The Cala Table Collection pairs sleek, minimal design with everyday versatility. With options like coffee, side, laptop, and café tables, it fits right in—whether it's a lounge, workspace, or café. A thin-profile stem base and low-profile metal plate let it slide easily under modular seating, keeping things functional without getting in the way.

# The perfect power couple

AMBI BOOTH & CALA TABLE.

Cala tables were made to team up with Ambi. At 27.5" high, they're the ideal height for comfortable booth seating. With 24 powder coat finishes to choose from and options like solid wood, veneer, laminate, or Caesarstone, you can mix and match to suit any space—style, comfort, and function all in one.