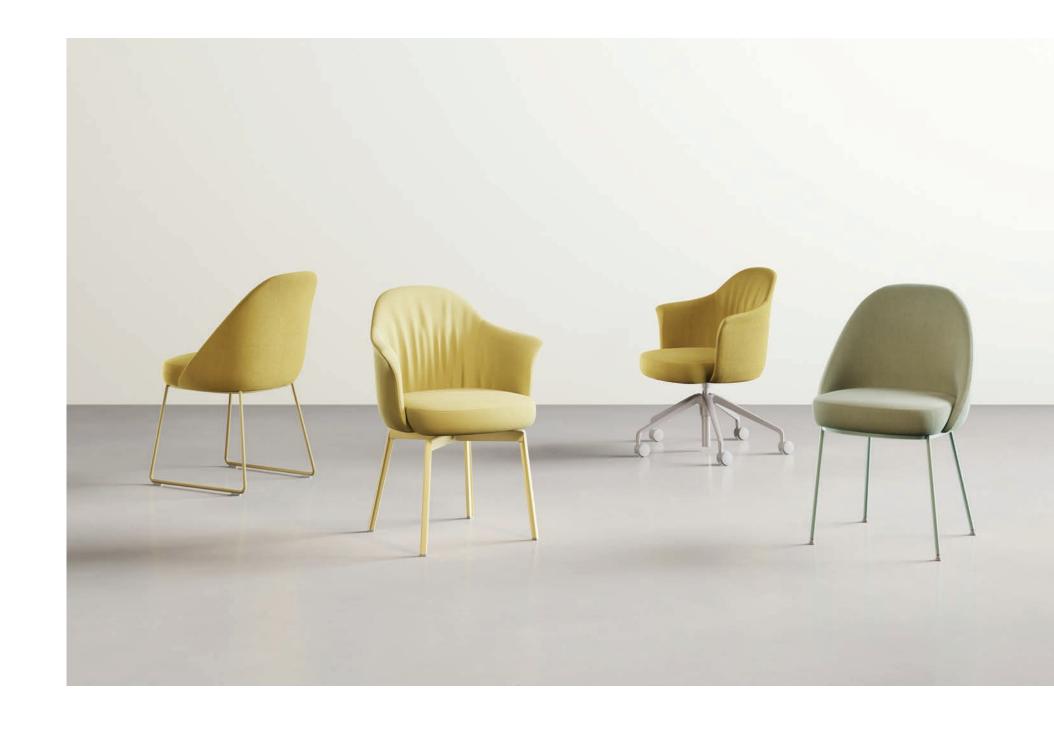

### **Anla**

SOFT CURVES, STRONG STATEMENT.

The Anla chair blends soft curves, ergonomic support, and just the right amount of flex. Whether at a dining table or in an executive office, its sculptural form delivers comfort with a modern edge. Crafted from 100% recycled polypropylene, Anla is available with standard or ruched upholstery and a variety of base styles—designed to keep you supported in style.

- Greenguard IAQ Certified
- Level® 2 Certified
- Internal back—100% recycled material
- Water-based adhesives
- Recyclable steel tube (tube bases)
- VOC-free powder coat finish