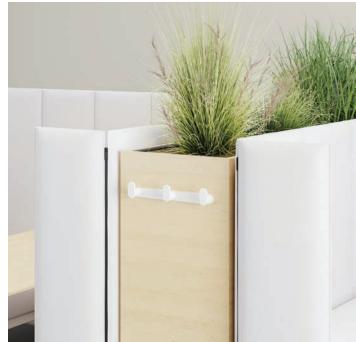

#### 4. Bring the Outside In (Stylishly)

A little greenery in the scenery goes a long way. Plants boost well-being, soften the space, and give you a little extra privacy, too.

READY FOR ANYTHING.
DESIGNED FOR EVERYTHING.

Ambi's modular lounge pieces flex to fit your space—whether you need a relaxed spot to recharge or a focused setup for getting things done. Thoughtfully designed to blend in or stand out, Ambi adapts with ease. Enhance your layout with a media wall for collaboration, integrated tables, swivel tablet arms, or a coat and bag hook to keep things comfortable, connected, and complete.

#### AMBI ACCESSORIES & POWER

COAT HOOK

MONITOR ARM

UNDERMOUNT POWER

#### AMBI MODULAR LOUNGE TABLES

PLANTERS

(OPTIONAL COAT HOOK)

SMALL SIDE TABLE (WITH SHELF) 15x29

SMALL SIDE TABLE 15x29

LARGE SIDE TABLE 30X29

CORNER TABLE 30X30

TABLET ARM