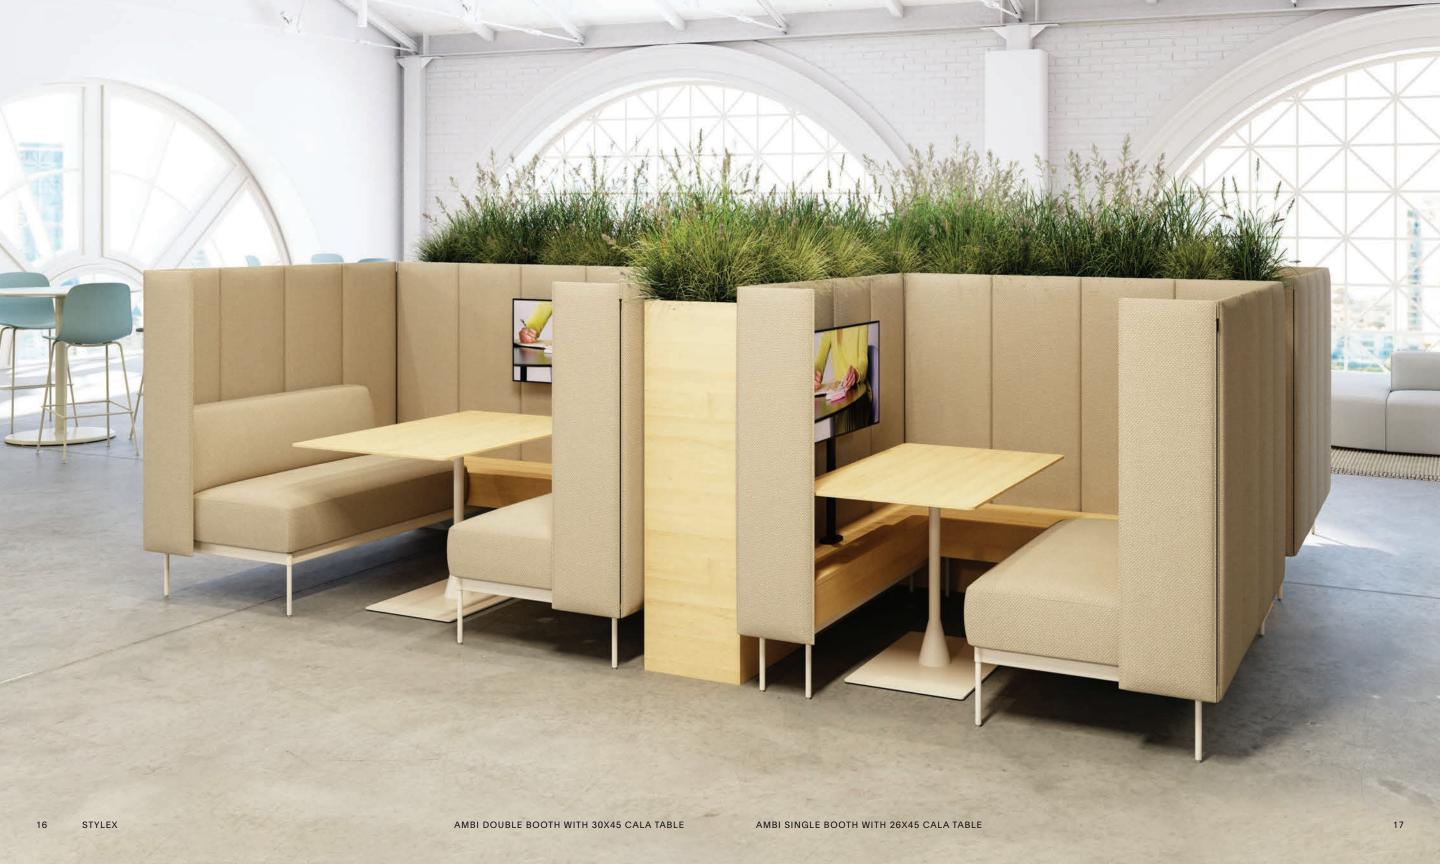

### **Ambi**

BUILT FOR THE WAY WE WORK.

In partnership with Gensler, we designed Ambi to bring people together—on screen or in real life—with one smart, modular booth system. Inspired by ambiance, its name reflects its ability to shape both the mood and function of your space. Soft panels help quiet the noise, while built-in tech makes video calls and presentations feel effortless. Whether it's a solo booth or a relaxed team hub, Ambi turns heads—and transitional spaces—into comfortable, high-performing environments that work beautifully.

# Preconfigured layouts to get you started

With six smart, ready-to-go Ambi layouts—including lounges, booths, workstations, and a media wall—planning your space just got easier. Ambi offers extensive options to make each setup your own: choose from 24 powder coat frame colors, six laminate finishes, three wood veneers, two screen heights, and dual-fabric upholstery.

#### Prefer to build from scratch?

Ambi's modular components let you customize your own layout—for a solution as unique as your space.

LOUNGE

**WORK LOUNGE** 

SINGLE BOOTH

DOUBLE BOOTH

WORKSTATION

MEDIA WALL