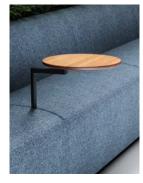

#### 6. Tables that Know Better

Cala tables are a perfect fit for Ambi—just the right height at 27.5". With a 26" depth, they work smoothly with monitors in single booth and workstation setups.

#### MORE THAN MEETS THE SURFACE.

The Cala Table Collection pairs sleek, minimal design with everyday versatility. With options like coffee, side, laptop, and café tables, it fits right in—whether it's a lounge, workspace, or café. A thin-profile stem base and low-profile metal plate let it slide easily under modular seating, keeping things functional without getting in the way.

# The perfect power couple

AMBI BOOTH & CALA TABLE.

Cala tables were made to team up with Ambi. At 27.5" high, they're the ideal height for comfortable booth seating. With 24 powder coat finishes to choose from and options like solid wood, veneer, laminate, or Caesarstone, you can mix and match to suit any space—style, comfort, and function all in one.