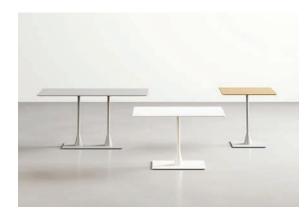

### Cala

#### MORE THAN MEETS THE SURFACE.

The Cala Table Collection pairs sleek, minimal design with everyday versatility. With options like coffee, side, laptop, and café tables, it fits right in—whether it's a lounge, workspace, or café. A thin-profile stem base and low-profile metal plate let it slide easily under modular seating, keeping things functional without getting in the way.

# The perfect power couple

AMBI BOOTH & CALA TABLE.

Cala tables were made to team up with Ambi. At 27.5" high, they're the ideal height for comfortable booth seating. With 24 powder coat finishes to choose from and options like solid wood, veneer, laminate, or Caesarstone, you can mix and match to suit any space—style, comfort, and function all in one.