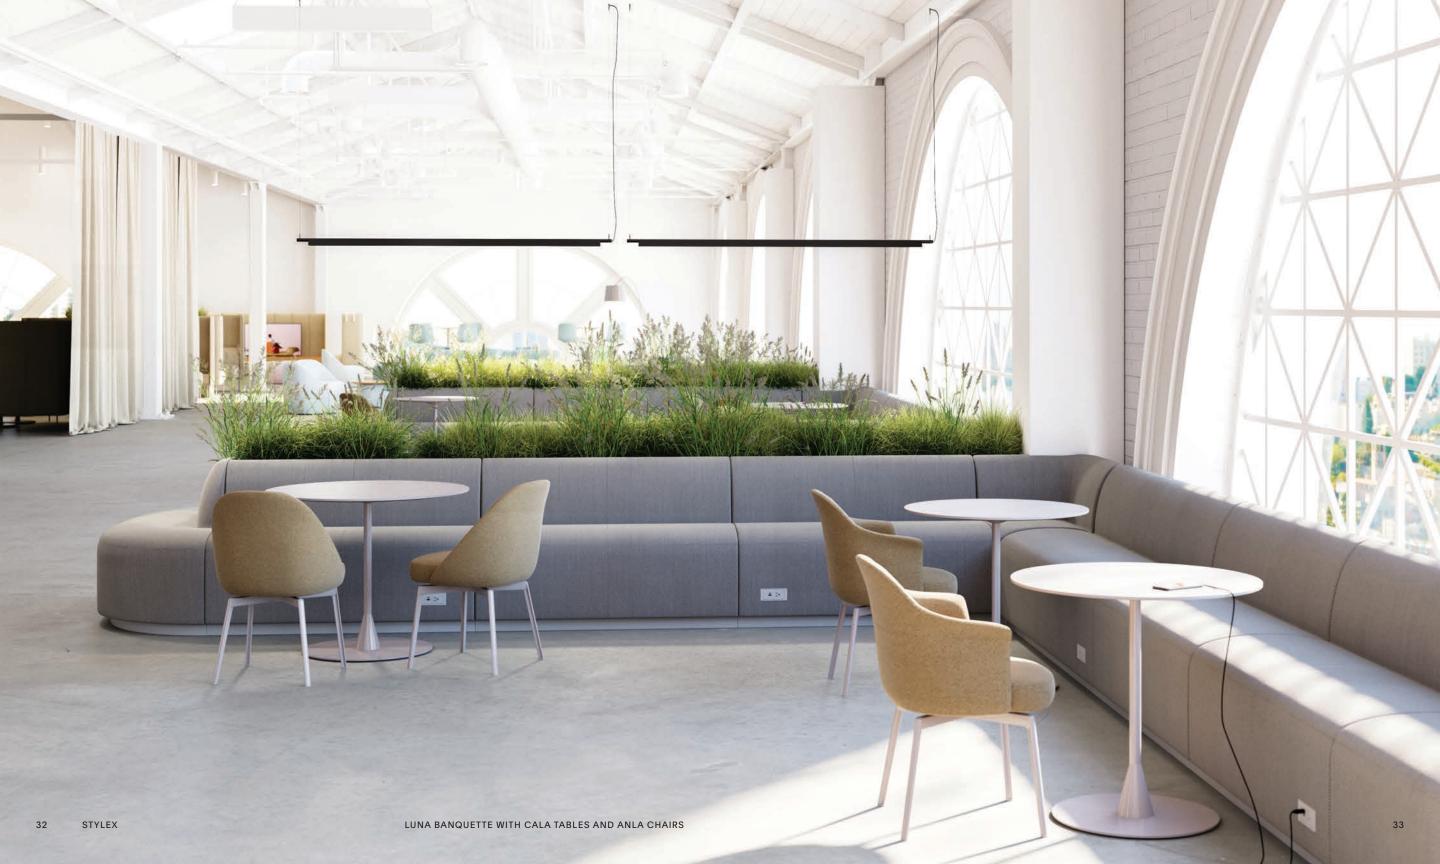

### Luna

MADE TO FIT, DOWN TO THE INCH.

Specify it by the inch to fit perfectly—even in those tricky, one-of-a-kind spaces. Choose segments from 25" to 60", in continuous runs or as individual pieces. Select an elevated or plinth base, a low or high back, and finish it off with open ends or a sleek half-moon arm. Curved in all the right places—with comfort to match.

# Where form meets function

PLUG IN. STRETCH OUT. POWER UP.

We've said it before, and it's worth repeating —it's not just about looking good. It has to work. Luna takes banquette seating to the next level, made to fit your space perfectly—right down to the inch. With smart add-ons like built-in power, planters, tablet arms, and trays, it brings comfort, style, and function together in one seamless setup. Because great design doesn't just sit there... it pulls its weight.