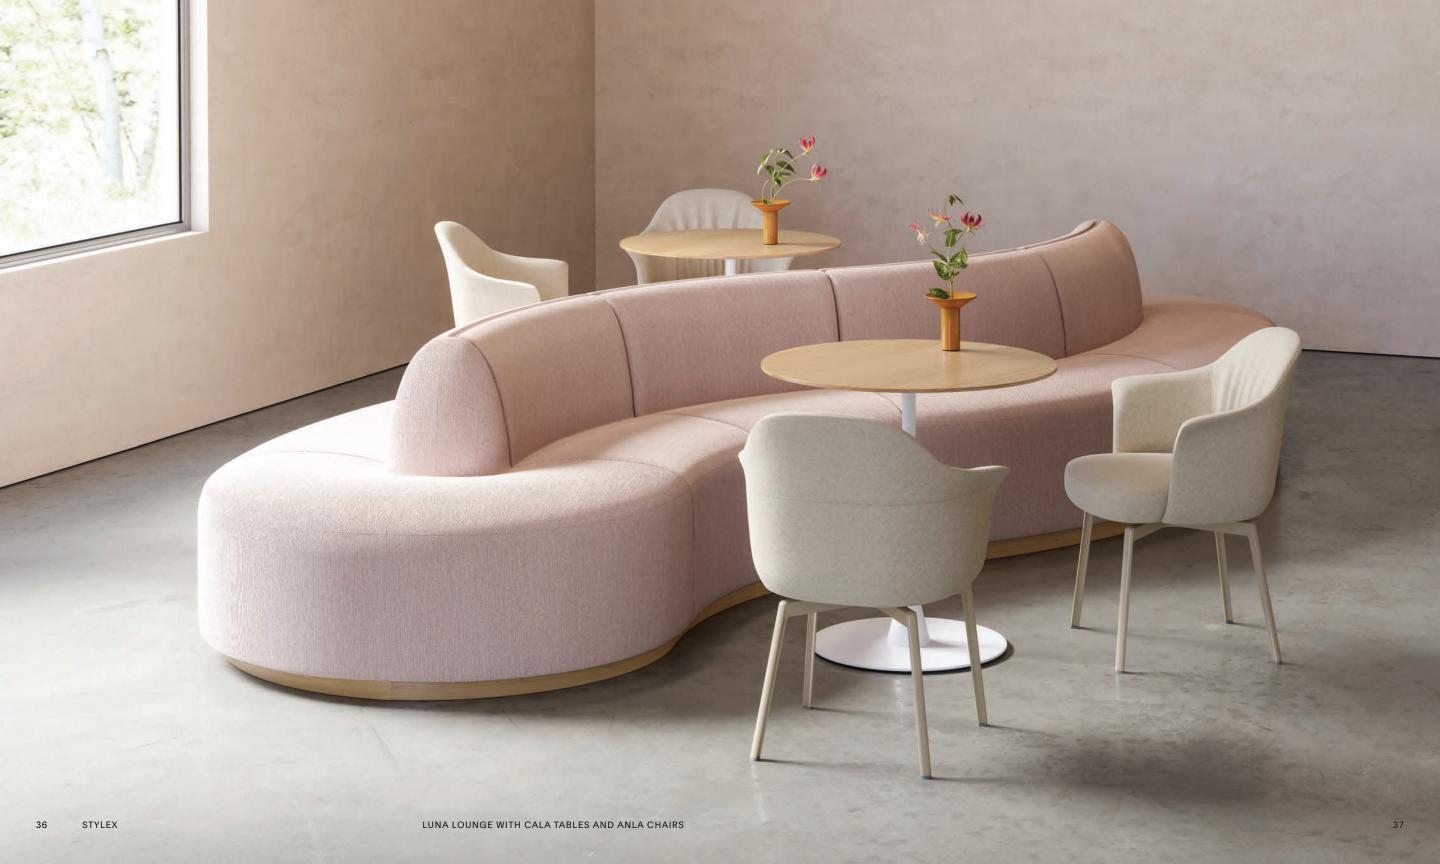

### Luna

MADE TO FIT, DOWN TO THE INCH.

Specify it by the inch to fit perfectly—even in those tricky, one-of-a-kind spaces. Choose segments from 25" to 60", in continuous runs or as individual pieces. Select an elevated or plinth base, a low or high back, and finish it off with open ends or a sleek half-moon arm. Curved in all the right places—with comfort to match.

# Where form meets function

PLUG IN. STRETCH OUT. POWER UP.

We've said it before, and it's worth repeating —it's not just about looking good. It has to work. Luna takes banquette seating to the next level, made to fit your space perfectly—right down to the inch. With smart add-ons like built-in power, planters, tablet arms, and trays, it brings comfort, style, and function together in one seamless setup. Because great design doesn't just sit there... it pulls its weight.