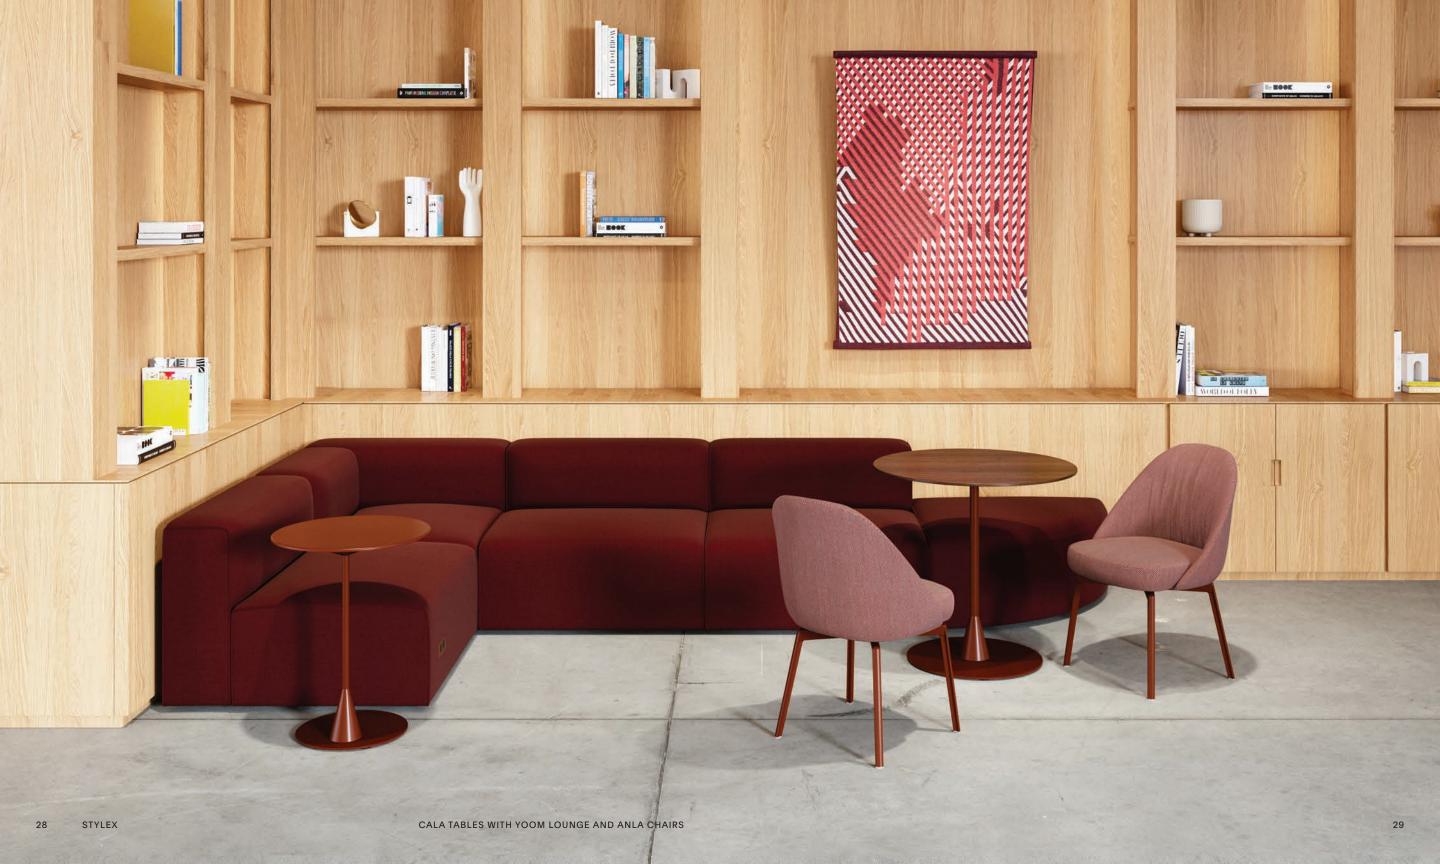

### Yoom

MAKE YOURSELF COMFORTABLE.

Meet Yoom—a lounge collection that's as easygoing as it is design-forward. With its soft curves, plush comfort, and effortless modularity, Yoom invites you to sit back, stretch out, or gather 'round—whatever the moment calls for.

Each piece is purposefully proportioned and meticulously upholstered for a sit that feels just right. And here's the best part: Yoom doesn't just fit your space, it flexes with it. Arrange it. Rearrange it. Mix and match elements to suit your mood or your floorplan. Soft. Simple. Totally customizable.

### **Anla**

SOFT CURVES, STRONG STATEMENT.

The Anla chair blends soft curves, ergonomic support, and just the right amount of flex. Whether at a dining table or in an executive office, its sculptural form delivers comfort with a modern edge. Crafted from 100% recycled polypropylene, Anla is available with standard or ruched upholstery and a variety of base styles—designed to keep you supported in style.