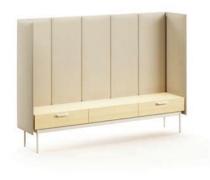

### Luna

MADE TO FIT, DOWN TO THE INCH.

Specify it by the inch to fit perfectly—even in those tricky, one-of-a-kind spaces. Choose segments from 25" to 60", in continuous runs or as individual pieces. Select an elevated or plinth base, a low or high back, and finish it off with open ends or a sleek half-moon arm. Curved in all the right places—with comfort to match.

- Greenguard IAQ Certified
- Level® 2 Certified
- CARB-Certified internal plywood frames
- CFC-free, molded polyurethane foam
- Water-based adhesives
- Recycled content aluminum components
- VOC-free powder coat finish

# Where form meets function

PLUG IN. STRETCH OUT. POWER UP.

We've said it before, and it's worth repeating —it's not just about looking good. It has to work. Luna takes banquette seating to the next level, made to fit your space perfectly—right down to the inch. With smart add-ons like built-in power, planters, tablet arms, and trays, it brings comfort, style, and function together in one seamless setup. Because great design doesn't just sit there... it pulls its weight.