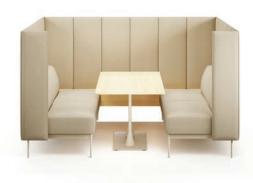

### **Ambi**

BUILT FOR THE WAY WE WORK.

In partnership with Gensler, we designed Ambi to bring people together—on screen or in real life—with one smart, modular booth system. Inspired by ambiance, its name reflects its ability to shape both the mood and function of your space. Soft panels help quiet the noise, while built-in tech makes video calls and presentations feel effortless. Whether it's a solo booth or a relaxed team hub, Ambi turns heads—and transitional spaces—into comfortable, high-performing environments that work beautifully.

# Preconfigured layouts to get you started

With six smart, ready-to-go Ambi layouts—including lounges, booths, workstations, and a media wall—planning your space just got easier. Ambi offers extensive options to make each setup your own: choose from 24 powder coat frame colors, six laminate finishes, three wood veneers, two screen heights, and dual-fabric upholstery.

#### Prefer to build from scratch?

Ambi's modular components let you customize your own layout—for a solution as unique as your space.

LOUNGE

**WORK LOUNGE** 

SINGLE BOOTH

DOUBLE BOOTH

WORKSTATION

MEDIA WALL

# The perfect power couple

AMBI BOOTH & CALA TABLE.

Cala tables were made to team up with Ambi. At 27.5" high, they're the ideal height for comfortable booth seating. With 24 powder coat finishes to choose from and options like solid wood, veneer, laminate, or Caesarstone, you can mix and match to suit any space—style, comfort, and function all in one.