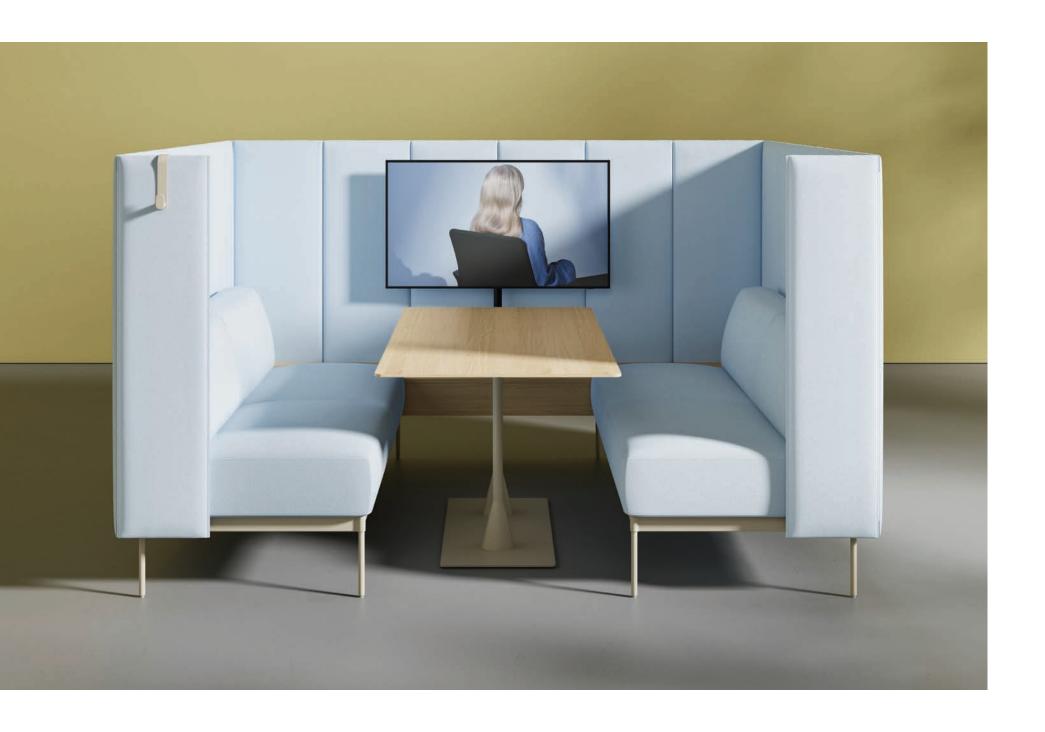

### **Ambi**

BUILT FOR THE WAY WE WORK.

In partnership with Gensler, we designed Ambi to bring people together—on screen or in real life—with one smart, modular booth system. Inspired by ambiance, its name reflects its ability to shape both the mood and function of your space. Soft panels help quiet the noise, while built-in tech makes video calls and presentations feel effortless. Whether it's a solo booth or a relaxed team hub, Ambi turns heads—and transitional spaces—into comfortable, high-performing environments that work beautifully.

# Preconfigured layouts to get you started

With six smart, ready-to-go Ambi layouts—including lounges, booths, workstations, and a media wall—planning your space just got easier. Ambi offers extensive options to make each setup your own: choose from 24 powder coat frame colors, six laminate finishes, three wood veneers, two screen heights, and dual-fabric upholstery.

#### Prefer to build from scratch?

Ambi's modular components let you customize your own layout—for a solution as unique as your space.

LOUNGE

**WORK LOUNGE** 

SINGLE BOOTH

DOUBLE BOOTH

WORKSTATION

MEDIA WALL

#### 3. Strong Arms for Smart Screens

Easily connect with colleagues in person or remotely with monitor arms designed for enhanced visibility.

#### 6. Tables that Know Better

Cala tables are a perfect fit for Ambi—just the right height at 27.5". With a 26" depth, they work smoothly with monitors in single booth and workstation setups.