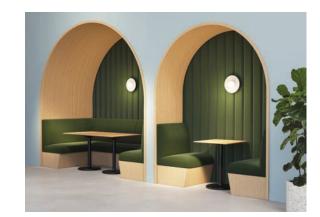

### **Ambi**

BUILT FOR THE WAY WE WORK.

In partnership with Gensler, we designed Ambi to bring people together—on screen or in real life—with one smart, modular booth system. Inspired by ambiance, its name reflects its ability to shape both the mood and function of your space. Soft panels help quiet the noise, while built-in tech makes video calls and presentations feel effortless. Whether it's a solo booth or a relaxed team hub, Ambi turns heads—and transitional spaces—into comfortable, high-performing environments that work beautifully.

# Preconfigured layouts to get you started

With six smart, ready-to-go Ambi layouts—including lounges, booths, workstations, and a media wall—planning your space just got easier. Ambi offers extensive options to make each setup your own: choose from 24 powder coat frame colors, six laminate finishes, three wood veneers, two screen heights, and dual-fabric upholstery.