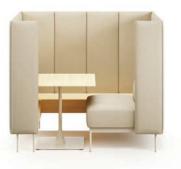

### **Ambi**

BUILT FOR THE WAY WE WORK.

In partnership with Gensler, we designed Ambi to bring people together—on screen or in real life—with one smart, modular booth system. Inspired by ambiance, its name reflects its ability to shape both the mood and function of your space. Soft panels help quiet the noise, while built-in tech makes video calls and presentations feel effortless. Whether it's a solo booth or a relaxed team hub, Ambi turns heads—and transitional spaces—into comfortable, high-performing environments that work beautifully.

# Preconfigured layouts to get you started

With six smart, ready-to-go Ambi layouts—including lounges, booths, workstations, and a media wall—planning your space just got easier. Ambi offers extensive options to make each setup your own: choose from 24 powder coat frame colors, six laminate finishes, three wood veneers, two screen heights, and dual-fabric upholstery.

#### Prefer to build from scratch?

Ambi's modular components let you customize your own layout—for a solution as unique as your space.

LOUNGE

**WORK LOUNGE** 

SINGLE BOOTH

DOUBLE BOOTH

WORKSTATION

MEDIA WALL

#### 6. Tables that Know Better

Cala tables are a perfect fit for Ambi—just the right height at 27.5". With a 26" depth, they work smoothly with monitors in single booth and workstation setups.