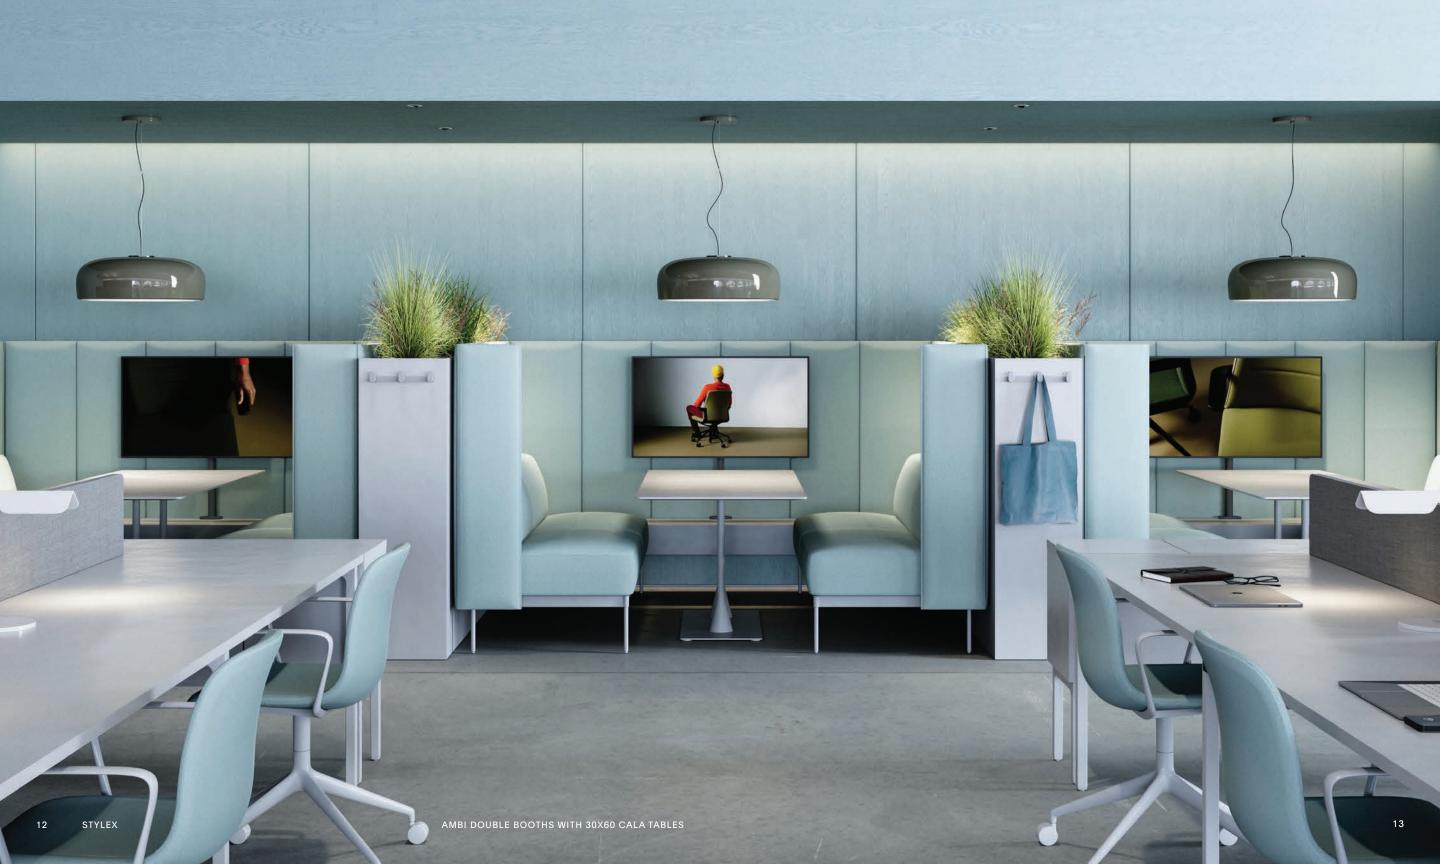

### **Ambi**

BUILT FOR THE WAY WE WORK.

In partnership with Gensler, we designed Ambi to bring people together—on screen or in real life—with one smart, modular booth system. Inspired by ambiance, its name reflects its ability to shape both the mood and function of your space. Soft panels help quiet the noise, while built-in tech makes video calls and presentations feel effortless. Whether it's a solo booth or a relaxed team hub, Ambi turns heads—and transitional spaces—into comfortable, high-performing environments that work beautifully.

#### 1. Customize Your Quiet

Pick your level of privacy: 54" screens for quieter, focused work—or 30" for a layout that stays open and connected.

#### 2. Space for Stuff

Even your bag has a seat. Built-in ledges keep it off the floor and right where you want it—because thoughtful design should think of everything.

#### 3. Strong Arms for Smart Screens

Easily connect with colleagues in person or remotely with monitor arms designed for enhanced visibility.

#### 4. Bring the Outside In (Stylishly)

A little greenery in the scenery goes a long way. Plants boost well-being, soften the space, and give you a little extra privacy, too.

#### 5. You've Got the Power

Power at your fingertips—literally. Outlets on casegood ledges and under seating make it easy to plug in and power up.

#### 6. Tables that Know Better

Cala tables are a perfect fit for Ambi—just the right height at 27.5". With a 26" depth, they work smoothly with monitors in single booth and workstation setups.