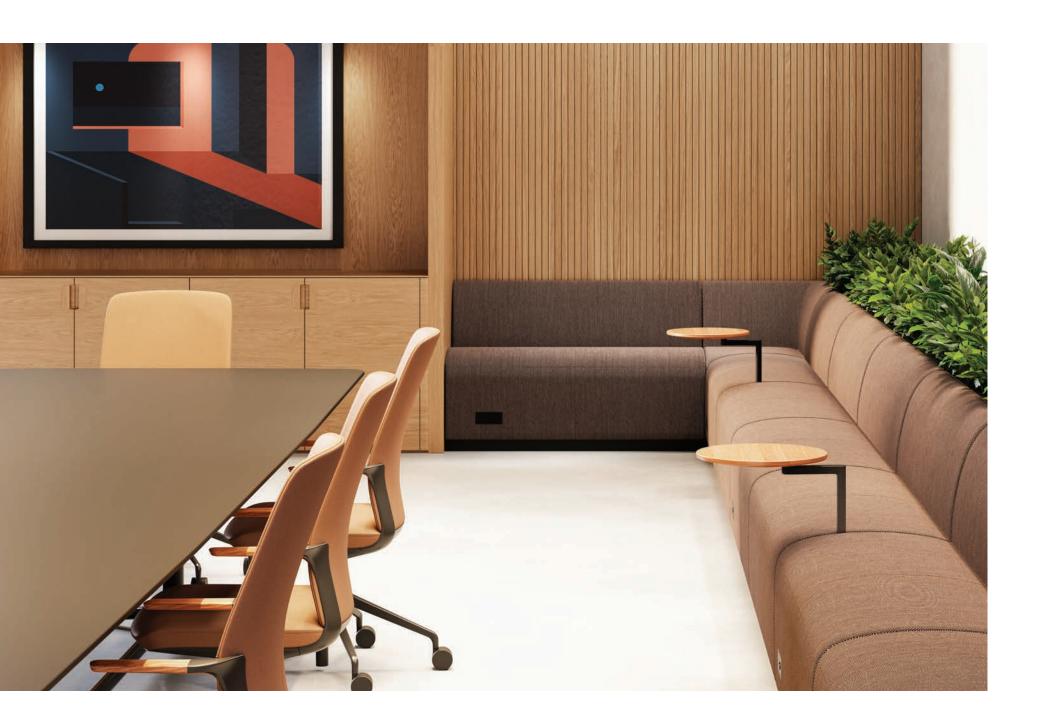

### Luna

MADE TO FIT, DOWN TO THE INCH.

Specify it by the inch to fit perfectly—even in those tricky, one-of-a-kind spaces. Choose segments from 25" to 60", in continuous runs or as individual pieces. Select an elevated or plinth base, a low or high back, and finish it off with open ends or a sleek half-moon arm. Curved in all the right places—with comfort to match.

# Where form meets function

PLUG IN. STRETCH OUT. POWER UP.

We've said it before, and it's worth repeating —it's not just about looking good. It has to work. Luna takes banquette seating to the next level, made to fit your space perfectly—right down to the inch. With smart add-ons like built-in power, planters, tablet arms, and trays, it brings comfort, style, and function together in one seamless setup. Because great design doesn't just sit there... it pulls its weight.