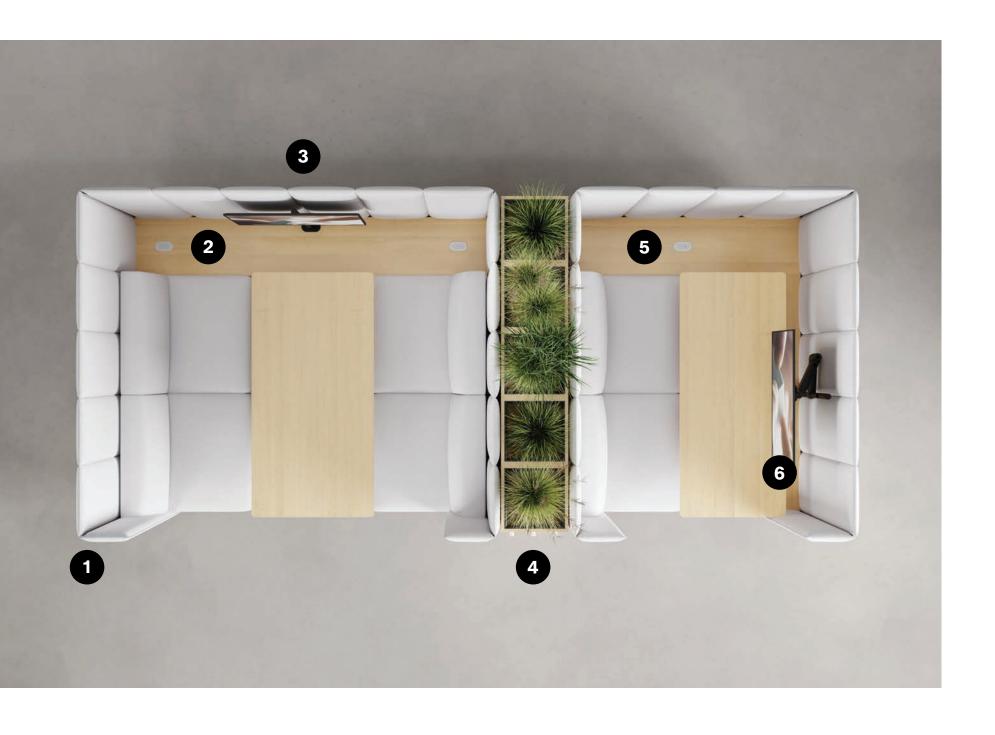

#### 1. Customize Your Quiet

Pick your level of privacy: 54" screens for quieter, focused work—or 30" for a layout that stays open and connected.

#### 2. Space for Stuff

Even your bag has a seat. Built-in ledges keep it off the floor and right where you want it—because thoughtful design should think of everything.

#### 3. Strong Arms for Smart Screens

Easily connect with colleagues in person or remotely with monitor arms designed for enhanced visibility.

#### 4. Bring the Outside In (Stylishly)

A little greenery in the scenery goes a long way. Plants boost well-being, soften the space, and give you a little extra privacy, too.

#### 5. You've Got the Power

Power at your fingertips—literally. Outlets on casegood ledges and under seating make it easy to plug in and power up.

#### 6. Tables that Know Better

Cala tables are a perfect fit for Ambi—just the right height at 27.5". With a 26" depth, they work smoothly with monitors in single booth and workstation setups.