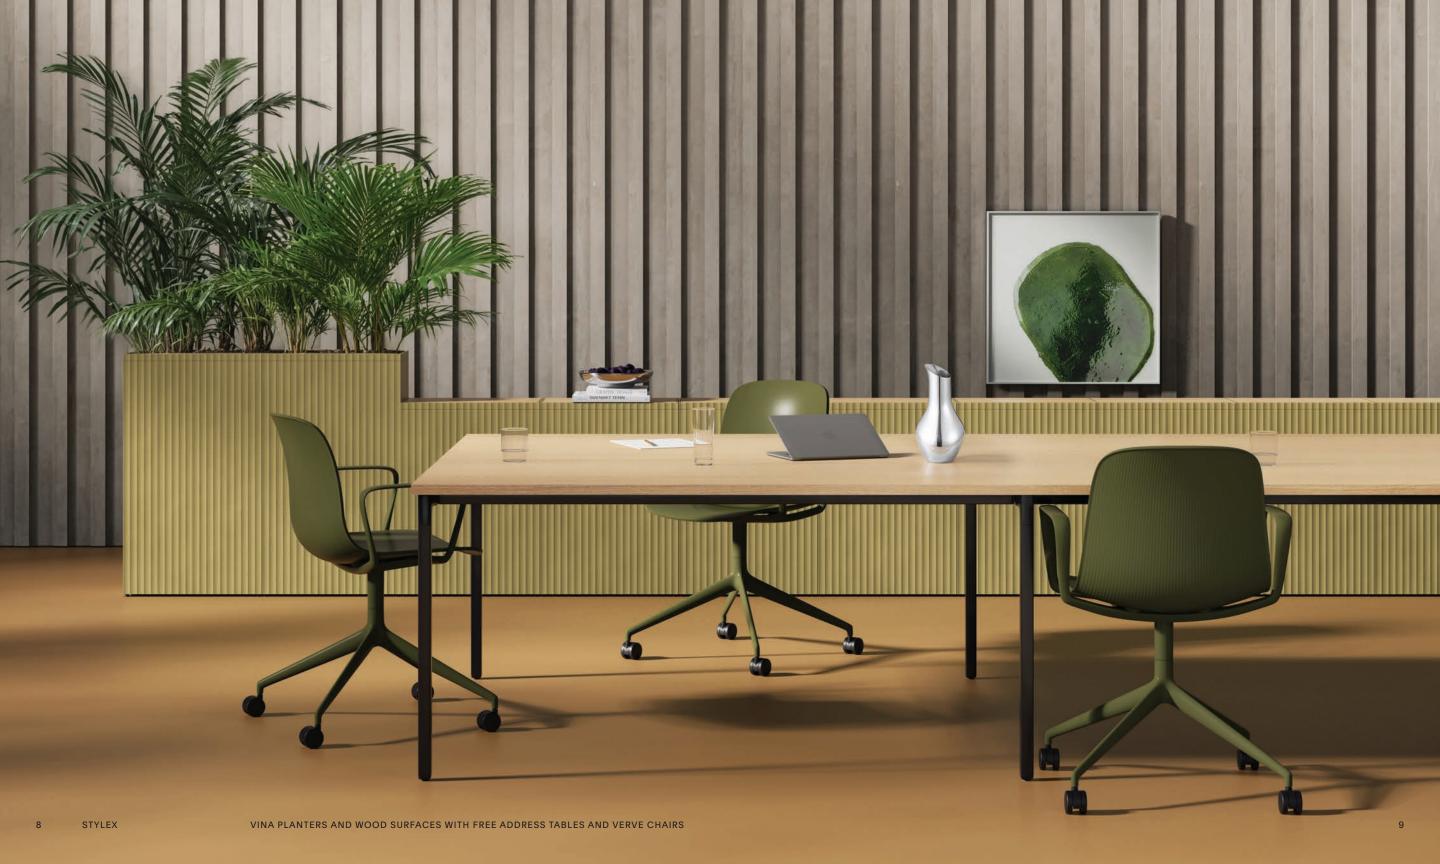

### Vina

NATURE, SYSTEMIZED.

It's sculptural. It's modular. It's secretly genius. Vina isn't just a planter—it's a beautifully flexible system for bringing nature and order into any environment. Inspired by architectural tile, Vina's fluted aluminum frame and seamless configuration options make every arrangement feel intentional—never like visual clutter.

From standalone planters to integrated seating and display surfaces, Vina creates natural divisions that feel as effortless as they are elegant. Need a mini forest of fiddle-leafs? Go for it. Want a perch with a view? Done.

Rooted in recycled materials and designed for adaptability, Vina brings the outside in—infusing spaces with warmth, structure, and style.