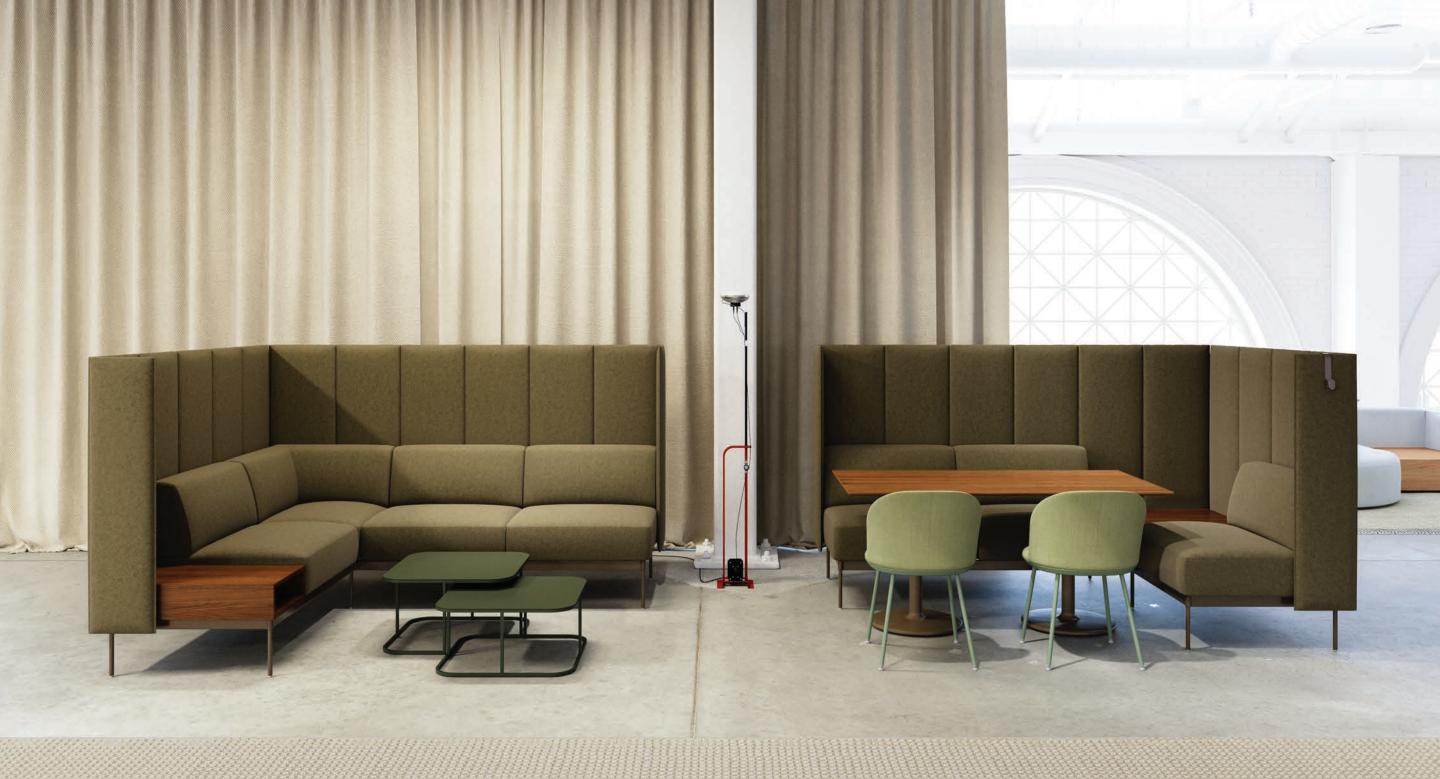

### **Ambi**

BUILT FOR THE WAY WE WORK.

In partnership with Gensler, we designed Ambi to bring people together—on screen or in real life—with one smart, modular booth system. Inspired by ambiance, its name reflects its ability to shape both the mood and function of your space. Soft panels help quiet the noise, while built-in tech makes video calls and presentations feel effortless. Whether it's a solo booth or a relaxed team hub, Ambi turns heads—and transitional spaces—into comfortable, high-performing environments that work beautifully.

# Preconfigured layouts to get you started

With six smart, ready-to-go Ambi layouts—including lounges, booths, workstations, and a media wall—planning your space just got easier. Ambi offers extensive options to make each setup your own: choose from 24 powder coat frame colors, six laminate finishes, three wood veneers, two screen heights, and dual-fabric upholstery.

#### Prefer to build from scratch?

Ambi's modular components let you customize your own layout—for a solution as unique as your space.

LOUNGE

**WORK LOUNGE** 

SINGLE BOOTH

DOUBLE BOOTH

WORKSTATION

MEDIA WALL

READY FOR ANYTHING.
DESIGNED FOR EVERYTHING.

Ambi's modular lounge pieces flex to fit your space—whether you need a relaxed spot to recharge or a focused setup for getting things done. Thoughtfully designed to blend in or stand out, Ambi adapts with ease. Enhance your layout with a media wall for collaboration, integrated tables, swivel tablet arms, or a coat and bag hook to keep things comfortable, connected, and complete.