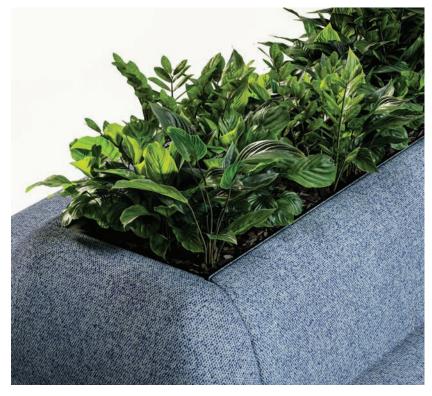

### Vina

NATURE, SYSTEMIZED.

It's sculptural. It's modular. It's secretly genius. Vina isn't just a planter—it's a beautifully flexible system for bringing nature and order into any environment. Inspired by architectural tile, Vina's fluted aluminum frame and seamless configuration options make every arrangement feel intentional—never like visual clutter.

From standalone planters to integrated seating and display surfaces, Vina creates natural divisions that feel as effortless as they are elegant. Need a mini forest of fiddle-leafs? Go for it. Want a perch with a view? Done.

Rooted in recycled materials and designed for adaptability, Vina brings the outside in—infusing spaces with warmth, structure, and style.