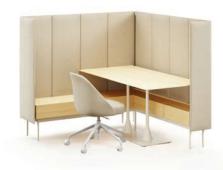

### **Ambi**

BUILT FOR THE WAY WE WORK.

In partnership with Gensler, we designed Ambi to bring people together—on screen or in real life—with one smart, modular booth system. Inspired by ambiance, its name reflects its ability to shape both the mood and function of your space. Soft panels help quiet the noise, while built-in tech makes video calls and presentations feel effortless. Whether it's a solo booth or a relaxed team hub, Ambi turns heads—and transitional spaces—into comfortable, high-performing environments that work beautifully.

# Preconfigured layouts to get you started

With six smart, ready-to-go Ambi layouts—including lounges, booths, workstations, and a media wall—planning your space just got easier. Ambi offers extensive options to make each setup your own: choose from 24 powder coat frame colors, six laminate finishes, three wood veneers, two screen heights, and dual-fabric upholstery.

#### Prefer to build from scratch?

Ambi's modular components let you customize your own layout—for a solution as unique as your space.

LOUNGE

**WORK LOUNGE** 

SINGLE BOOTH

DOUBLE BOOTH

WORKSTATION

MEDIA WALL

#### 3. Strong Arms for Smart Screens

Easily connect with colleagues in person or remotely with monitor arms designed for enhanced visibility.