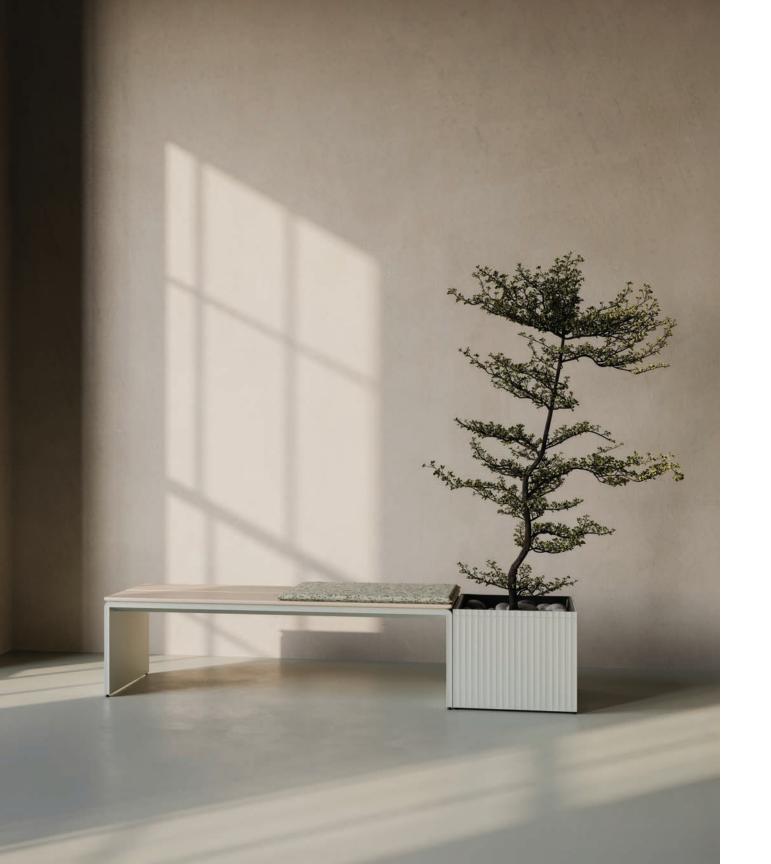

### Vina

NATURE, SYSTEMIZED.

It's sculptural. It's modular. It's secretly genius. Vina isn't just a planter—it's a beautifully flexible system for bringing nature and order into any environment. Inspired by architectural tile, Vina's fluted aluminum frame and seamless configuration options make every arrangement feel intentional—never like visual clutter.

From standalone planters to integrated seating and display surfaces, Vina creates natural divisions that feel as effortless as they are elegant. Need a mini forest of fiddle-leafs? Go for it. Want a perch with a view? Done.

Rooted in recycled materials and designed for adaptability, Vina brings the outside in—infusing spaces with warmth, structure, and style.