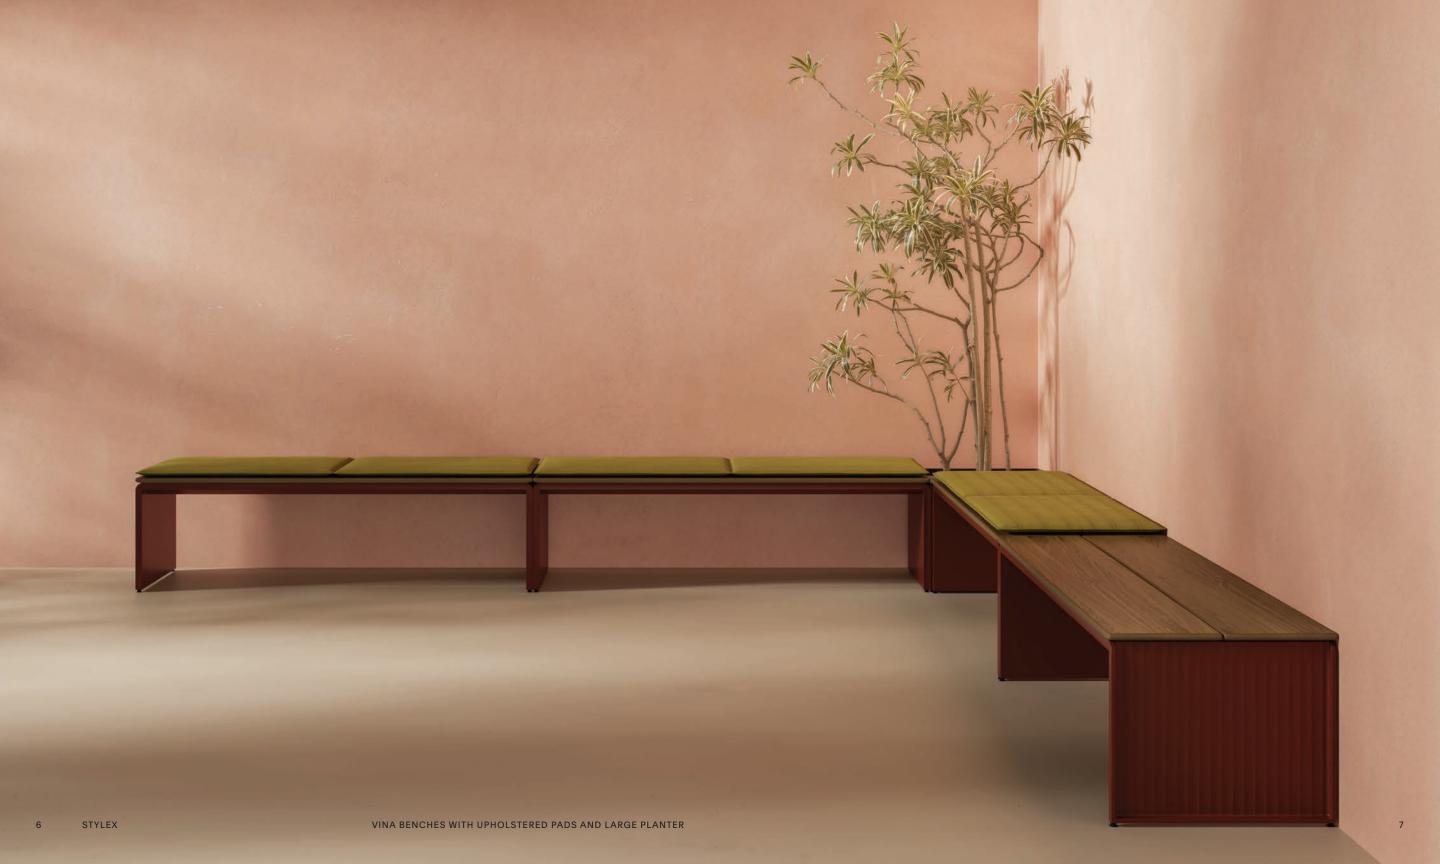

### Vina

NATURE, SYSTEMIZED.

It's sculptural. It's modular. It's secretly genius. Vina isn't just a planter—it's a beautifully flexible system for bringing nature and order into any environment. Inspired by architectural tile, Vina's fluted aluminum frame and seamless configuration options make every arrangement feel intentional—never like visual clutter.

From standalone planters to integrated seating and display surfaces, Vina creates natural divisions that feel as effortless as they are elegant. Need a mini forest of fiddle-leafs? Go for it. Want a perch with a view? Done.

Rooted in recycled materials and designed for adaptability, Vina brings the outside in—infusing spaces with warmth, structure, and style.