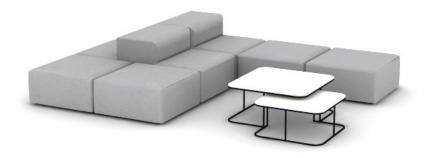

## **YOOM 12**

| PART NUMBER | PART DESCRIPTION                                         | QTY                                                                                                                                                                                                               | LIST                                                                                                                                                                                                                  | EXT. LIST                                                                                                                                                                                                                                                                                                                                                      |
|-------------|----------------------------------------------------------|-------------------------------------------------------------------------------------------------------------------------------------------------------------------------------------------------------------------|-----------------------------------------------------------------------------------------------------------------------------------------------------------------------------------------------------------------------|----------------------------------------------------------------------------------------------------------------------------------------------------------------------------------------------------------------------------------------------------------------------------------------------------------------------------------------------------------------|
| TR303014OLM | Trim, Coffee Table, 30D x 30W x 14H, Open Base, Laminate | 1                                                                                                                                                                                                                 | \$1,589.00                                                                                                                                                                                                            | \$1,589.00                                                                                                                                                                                                                                                                                                                                                     |
| TR303016OLM | Trim, Coffee Table, 30D x 30W x 16H, Open Base, Laminate | 1                                                                                                                                                                                                                 | \$1,594.00                                                                                                                                                                                                            | \$1,594.00                                                                                                                                                                                                                                                                                                                                                     |
| YM911       | Yoom Boxed, Single Seat                                  | 4                                                                                                                                                                                                                 | \$1,877.00                                                                                                                                                                                                            | \$7,508.00                                                                                                                                                                                                                                                                                                                                                     |
| YM912       | Yoom Boxed, Single Full Seat                             | 4                                                                                                                                                                                                                 | \$2,270.00                                                                                                                                                                                                            | \$9,080.00                                                                                                                                                                                                                                                                                                                                                     |
| YM936       | Yoom Boxed, Single Back to Back                          | 2                                                                                                                                                                                                                 | \$1,596.00                                                                                                                                                                                                            | \$3,192.00                                                                                                                                                                                                                                                                                                                                                     |
|             | TR303014OLM  TR303016OLM  YM911  YM912                   | TR303014OLM  Trim, Coffee Table, 30D x 30W x 14H, Open Base, Laminate  TR303016OLM  Trim, Coffee Table, 30D x 30W x 16H, Open Base, Laminate  YM911  Yoom Boxed, Single Seat  YM912  Yoom Boxed, Single Full Seat | TR303014OLM Trim, Coffee Table, 30D x 30W x 14H, Open Base, Laminate 1  TR303016OLM Trim, Coffee Table, 30D x 30W x 16H, Open Base, Laminate 1  YM911 Yoom Boxed, Single Seat 4  YM912 Yoom Boxed, Single Full Seat 4 | TR303014OLM       Trim, Coffee Table, 30D x 30W x 14H, Open Base, Laminate       1       \$1,589.00         TR303016OLM       Trim, Coffee Table, 30D x 30W x 16H, Open Base, Laminate       1       \$1,594.00         YM911       Yoom Boxed, Single Seat       4       \$1,877.00         YM912       Yoom Boxed, Single Full Seat       4       \$2,270.00 |