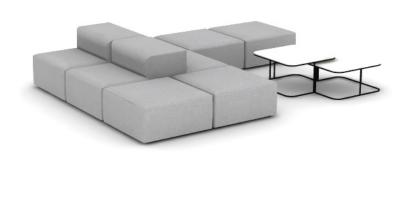

## **YOOM 12**

| PART NUMBER | PART DESCRIPTION                                         | QTY                                                                                                                                                                                                               | LIST                                                                                                                                                                                                                  | EXT. LIST                                                                                                                                                                                                                                                                                                                                                      |
|-------------|----------------------------------------------------------|-------------------------------------------------------------------------------------------------------------------------------------------------------------------------------------------------------------------|-----------------------------------------------------------------------------------------------------------------------------------------------------------------------------------------------------------------------|----------------------------------------------------------------------------------------------------------------------------------------------------------------------------------------------------------------------------------------------------------------------------------------------------------------------------------------------------------------|
| TR303014OLM | Trim, Coffee Table, 30D x 30W x 14H, Open Base, Laminate | 1                                                                                                                                                                                                                 | \$1,589.00                                                                                                                                                                                                            | \$1,589.00                                                                                                                                                                                                                                                                                                                                                     |
| TR303016OLM | Trim, Coffee Table, 30D x 30W x 16H, Open Base, Laminate | 1                                                                                                                                                                                                                 | \$1,594.00                                                                                                                                                                                                            | \$1,594.00                                                                                                                                                                                                                                                                                                                                                     |
| YM911       | Yoom Boxed, Single Seat                                  | 4                                                                                                                                                                                                                 | \$1,877.00                                                                                                                                                                                                            | \$7,508.00                                                                                                                                                                                                                                                                                                                                                     |
| YM912       | Yoom Boxed, Single Full Seat                             | 4                                                                                                                                                                                                                 | \$2,270.00                                                                                                                                                                                                            | \$9,080.00                                                                                                                                                                                                                                                                                                                                                     |
| YM936       | Yoom Boxed, Single Back to Back                          | 2                                                                                                                                                                                                                 | \$1,596.00                                                                                                                                                                                                            | \$3,192.00                                                                                                                                                                                                                                                                                                                                                     |
|             | TR303014OLM  TR303016OLM  YM911  YM912                   | TR303014OLM  Trim, Coffee Table, 30D x 30W x 14H, Open Base, Laminate  TR303016OLM  Trim, Coffee Table, 30D x 30W x 16H, Open Base, Laminate  YM911  Yoom Boxed, Single Seat  YM912  Yoom Boxed, Single Full Seat | TR303014OLM Trim, Coffee Table, 30D x 30W x 14H, Open Base, Laminate 1  TR303016OLM Trim, Coffee Table, 30D x 30W x 16H, Open Base, Laminate 1  YM911 Yoom Boxed, Single Seat 4  YM912 Yoom Boxed, Single Full Seat 4 | TR303014OLM       Trim, Coffee Table, 30D x 30W x 14H, Open Base, Laminate       1       \$1,589.00         TR303016OLM       Trim, Coffee Table, 30D x 30W x 16H, Open Base, Laminate       1       \$1,594.00         YM911       Yoom Boxed, Single Seat       4       \$1,877.00         YM912       Yoom Boxed, Single Full Seat       4       \$2,270.00 |