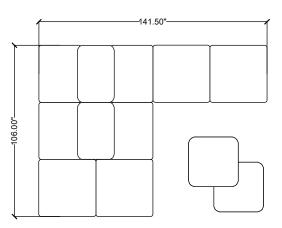

## **YOOM 12**

| PART NUMBER | PART DESCRIPTION                                         | QTY                                                                                                                                                                                                               | LIST                                                                                                                                                                                                                  | EXT. LIST                                                                                                                                                                                                                                                                                                                                                      |
|-------------|----------------------------------------------------------|-------------------------------------------------------------------------------------------------------------------------------------------------------------------------------------------------------------------|-----------------------------------------------------------------------------------------------------------------------------------------------------------------------------------------------------------------------|----------------------------------------------------------------------------------------------------------------------------------------------------------------------------------------------------------------------------------------------------------------------------------------------------------------------------------------------------------------|
| TR303014OLM | Trim, Coffee Table, 30D x 30W x 14H, Open Base, Laminate | 1                                                                                                                                                                                                                 | \$1,589.00                                                                                                                                                                                                            | \$1,589.00                                                                                                                                                                                                                                                                                                                                                     |
| TR303016OLM | Trim, Coffee Table, 30D x 30W x 16H, Open Base, Laminate | 1                                                                                                                                                                                                                 | \$1,594.00                                                                                                                                                                                                            | \$1,594.00                                                                                                                                                                                                                                                                                                                                                     |
| YM911       | Yoom Boxed, Single Seat                                  | 4                                                                                                                                                                                                                 | \$1,877.00                                                                                                                                                                                                            | \$7,508.00                                                                                                                                                                                                                                                                                                                                                     |
| YM912       | Yoom Boxed, Single Full Seat                             | 4                                                                                                                                                                                                                 | \$2,270.00                                                                                                                                                                                                            | \$9,080.00                                                                                                                                                                                                                                                                                                                                                     |
| YM936       | Yoom Boxed, Single Back to Back                          | 2                                                                                                                                                                                                                 | \$1,596.00                                                                                                                                                                                                            | \$3,192.00                                                                                                                                                                                                                                                                                                                                                     |
|             | TR303014OLM  TR303016OLM  YM911  YM912                   | TR303014OLM  Trim, Coffee Table, 30D x 30W x 14H, Open Base, Laminate  TR303016OLM  Trim, Coffee Table, 30D x 30W x 16H, Open Base, Laminate  YM911  Yoom Boxed, Single Seat  YM912  Yoom Boxed, Single Full Seat | TR303014OLM Trim, Coffee Table, 30D x 30W x 14H, Open Base, Laminate 1  TR303016OLM Trim, Coffee Table, 30D x 30W x 16H, Open Base, Laminate 1  YM911 Yoom Boxed, Single Seat 4  YM912 Yoom Boxed, Single Full Seat 4 | TR303014OLM       Trim, Coffee Table, 30D x 30W x 14H, Open Base, Laminate       1       \$1,589.00         TR303016OLM       Trim, Coffee Table, 30D x 30W x 16H, Open Base, Laminate       1       \$1,594.00         YM911       Yoom Boxed, Single Seat       4       \$1,877.00         YM912       Yoom Boxed, Single Full Seat       4       \$2,270.00 |