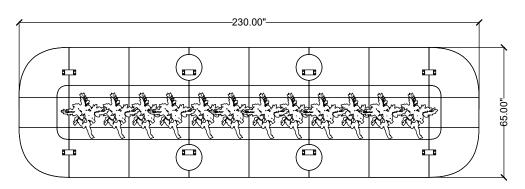

## **LUNA 05**

| LINE | PART NUMBER | PART DESCRIPTION                                                | QTY | LIST       | EXT. LIST   |
|------|-------------|-----------------------------------------------------------------|-----|------------|-------------|
| 1    | LN6P2AHB    | Luna, Planter, Double, Enclosed, High Back                      | 6   | \$3,241.00 | \$19,446.00 |
| 2    | LN71        | Luna, Round Tray Table                                          | 4   | \$503.00   | \$2,012.00  |
| 3    | LNP11H60    | Luna, Plinth, Standard, High Back, 60in Long, Standard Uph      | 6   | \$4,673.00 | \$28,038.00 |
| 4    | LNP52H65    | Luna, Plinth, Round End Cap, High Back, 65in Long, Standard Uph | 2   | \$4,350.00 | \$8,700.00  |